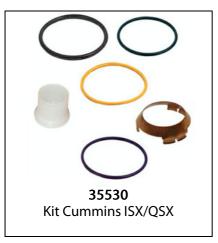

20      | 3331242  | 4010291            | CM570/CM870           |
| 78830      | 3348357  | 4062567            | CM570/CM870           |
| 78850<br>● | 4076965  | 1499714            | Scania HPI DT12-11L01 |
| 78860      | 4088303  | 4088301            | CM570/CM870           |
| 78865      | 4088566  | 4088327            | CM570/CM870           |
| 78870<br>● | 4088652  | 4010346<br>4062569 | QSX15-C525            |
| 78875<br>● | 4088662  | 4076902<br>4088665 | CM871                 |
| 78881      | 4902823  |                    |                       |
| 78885      | 4954432  | 4954434            | CM870                 |
| 78890<br>● | 4954886  | 4954888            | CM871                 |

DLC (Diamond-Like Carbon) = needle with special black coating



## **INJECTOR SPARE PARTS**