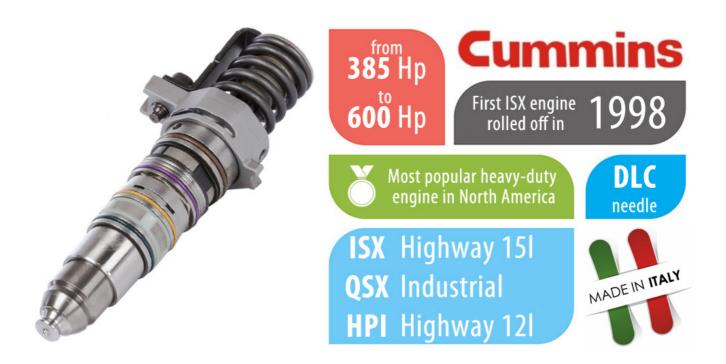

## Nozzles and spare parts for CUMMINS® ISX/QSX INJECTORS suitable for Cummins® and Scania® HPI applications

The Cummins® ISX is an inline (Straight)-6 diesel engine produced by Cummins for heavy duty trucks and motorcoaches, replacing N14 in 2001 when gaseous emission regulations by EPA made the engine obsolete. ISX uses "Interact System" (abbr. "IS") to further improve the engine. This engine is widely used in highway and vocational trucks and is available in power ranging from 430 hp to 620 hp. QSX is the off-highway version of ISX and Q stands for Quantum. QSX is used for industrial, marine, oil & gas and other off-highway applications. The injection system is known as HPI (High Pressure Injection) in which the injectors are cam-actuated to create injection pressure.

DLC (Diamond-Like Carbon) = needle with special black coating